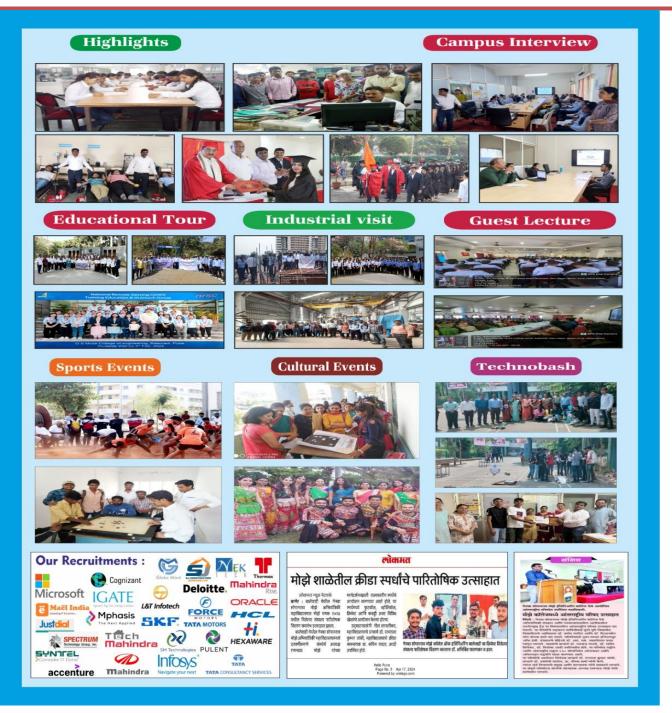

# Placement Procedure

- The invitation, containing the relevant information about the institute and courses offered, is sent to the companies/organizations through email/post.
- Companies/organization replies back, via email/post stating their requirement and job profile.
- The information received from company/organization regarding the eligibility and job profile is communicated to all the student.
- Eligible students shows their willingness by registering for the company. Resumes of the interested students (if required) are made available to the companies for the purpose of short listing.
- The list of short listed students is declared prior to the campus selection date.
- Suitable date for the placement drive is finalized in consultation with the company
- + The company visits the campus and conducts its Pre-Placement Talk and the
- **4** Selection procedure.
- The company visits the campus and conducts its Pre-Placement Talk and the
- **4** Selection procedure.

## Training

Associated with IBM training programe. spoken tutorial associated with IIT Bombay.

| PLACEMENT DETAILS 2022        |  |  |  |  |  |
|-------------------------------|--|--|--|--|--|
| COMPUTER                      |  |  |  |  |  |
| I T MECHANICAL CIVIL E. & T.C |  |  |  |  |  |