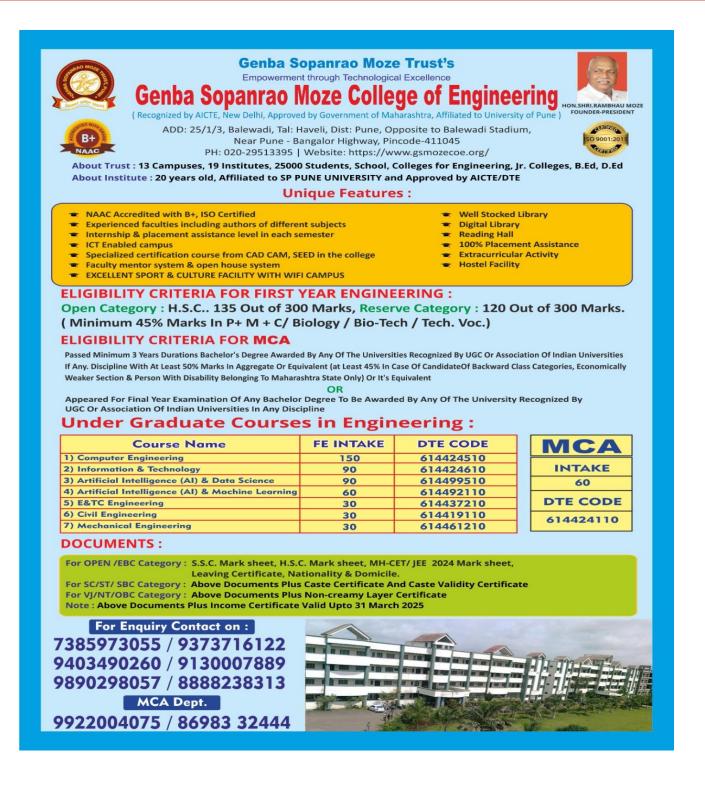

Establishment Year: 1999 Location: Pune Affiliated To: Pune University Approved By: AICTE Institute Type: Private Institute

#### SPECIALIZATIONS OFFERED INTAKE DTE CODE Category Amount **Marketing Management** SC Nil **Financial Management** ST/VJ/NT/SBC/TFWS Rs.10,000/-**Business & Analytics** 120 614410110 OBC/EBC/EWS/SEBC Rs.40,000/-Human Resources Management **Operations & Supply Chain Management**

For Enquiry Contact on : 9022048794 / 9673992287 9881474531 / 7385973055 9860763000

|                                              | OPEN            |                    | Rs.70,000/-               |
|----------------------------------------------|-----------------|--------------------|---------------------------|
| Our Recruit                                  | ments :         | <b>6</b>           |                           |
| <b>•</b> ••••••••••••••••••••••••••••••••••• | Cognizant       | Globe Mind         | THE C H Thermox           |
| Microsoft                                    | GATE L&T        | Infotech           |                           |
| Speeding IT Solutions 🔊 M                    |                 | KF. TATA           | MOTORS                    |
|                                              | Têch<br>Mahindr | 00                 | HEXAWARE                  |
|                                              | D               | SM Technologies    |                           |
| accenture                                    | Mahindra        | Navigate your next | TATA CONSULTANCY SERVICES |